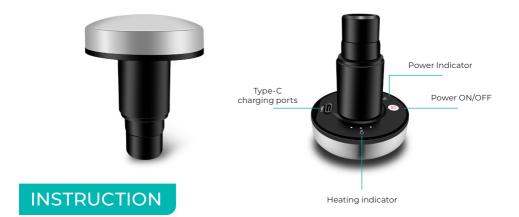

Press the Power Button once, and the first heating indicator will light up. Press the Power Button a second and third time, and the remaining two heating indicators will light up one by one. To turn off the device, press the Power Button again when all heating indicators are on.

A blue power indicator light suggests that the battery is in normal condition. A flashing red power indicator light suggests that the battery is low and needs to be charged.

The power indicator light is red during charging, and it will turn blue when fully charged.